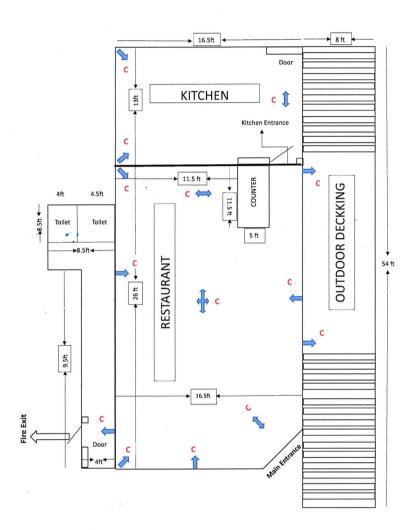

## **Epping Forest** Application for a premises licence Licensing Act 2003

For help contact

licensing@eppingforestdc.gov.uk Telephone: 01992 564000

| Section 1 of 21                                                          |                                                    | requirea information                                                                                                                                                                                                                           |
|--------------------------------------------------------------------------|----------------------------------------------------|-------------------------------------------------------------------------------------------------------------------------------------------------